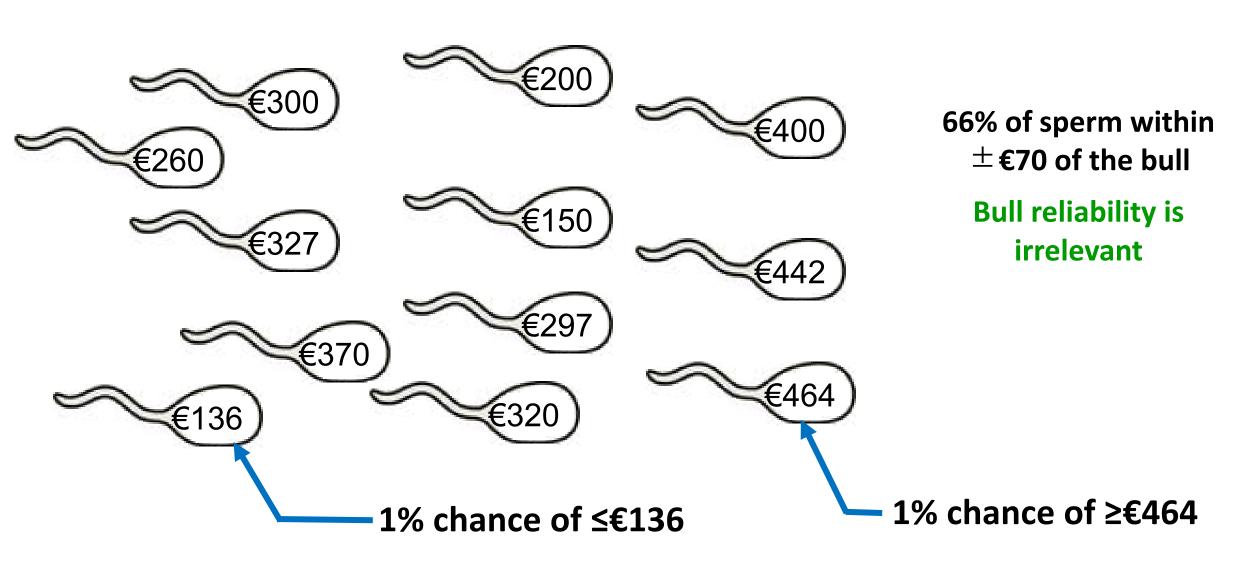

## Variability in sperm of one dairy bull

# Variability in sperm of one dairy bull