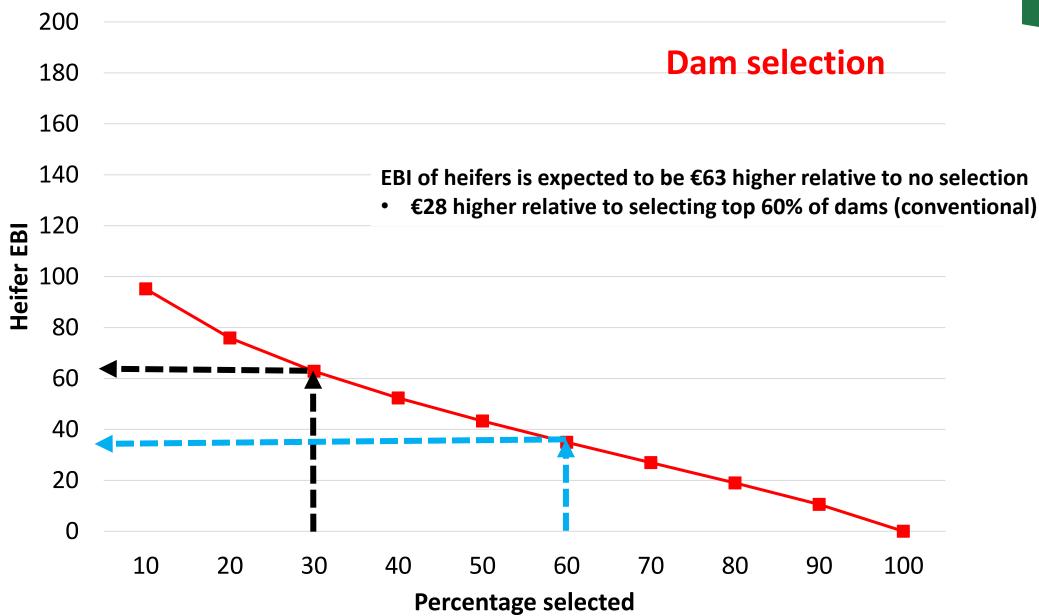

# Breeding Realities: Why You Don't Always Get What You Expect

Donagh Berry
Teagasc, Moorepark

donagh.berry@teagasc.ie

ICBF Breeding & Genetics Conference, Dec 2024







## Variability in sperm of one dairy bull

## Bull EBI of €300



## Variability in eggs of one dairy female

## Cow EBI of €200



# Variability in sperm of one dairy bull



## Variability in parental EBI



# Variability in embryo – EBI



## Two higher reliability full-brothers

### **Etazon Slogan**

#### **Etazon Addison**





9 days difference in calving interval





## Dam versus progeny selection





## Dam versus progeny selection



20 unrelated bulls 50% reliability same EBI

1 bull 90% reliability







EBI±€86





20 unrelated bulls 50% reliability same EBI

1 bull 90% reliability







EBI±€86

**EBI±€193** 



20 unrelated bulls 50% reliability same EBI

1 bull 90% reliability ±€137 ±€167 100 0 200 300 400 500 600 EBI (half)

20 unrelated bulls 50% reliability same EBI

1 bull 90% reliability













±€232



±€248

20 unrelated bulls 50% reliability same EBI

1 bull 90% reliability















7% more variability



0.3% more variability



4% more variability



5% more variability

# Take home message

- Genotyping looks directly at the DNA of an animal
- DNA is randomly inherited
- EBI of parents is a useful predictor of calf EBI
- Genotyping the calf captures w