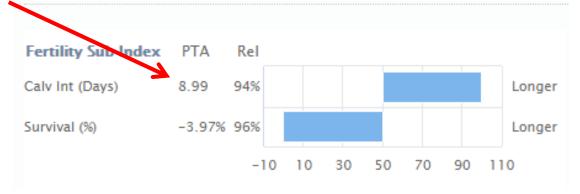

### **Etazon Slogan**

#### **Etazon Addison**

9 days difference in calving interval