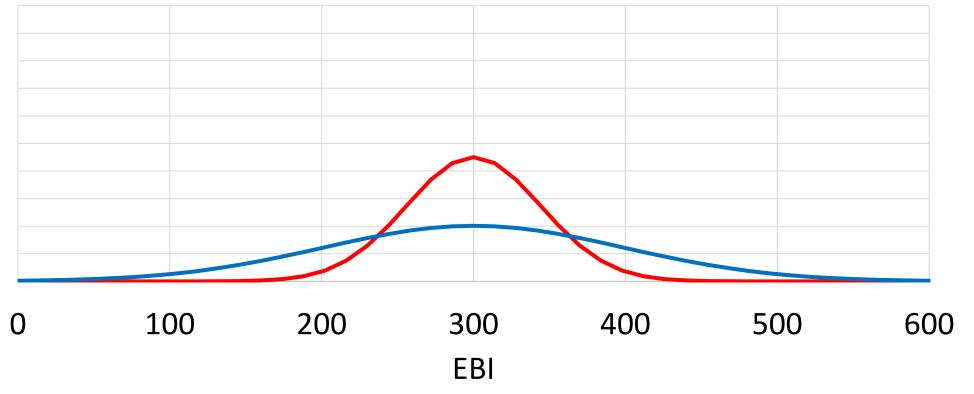

# Breeding Realities: Why You Don't Always Get What You Expect

Donagh Berry
Teagasc, Moorepark

donagh.berry@teagasc.ie

ICBF Breeding & Genetics Conference, Dec 2024







## Variability in sperm of one dairy bull

## Bull EBI of €300



## Variability in eggs of one dairy female

## Cow EBI of €200



# Variability in sperm of one dairy bull



## Variability in parental EBI



# Variability in embryo – EBI



## Two higher reliability full-brothers

### **Etazon Slogan**

#### **Etazon Addison**





9 days difference in calving interval





## Dam versus progeny selection





## Dam versus progeny selection



20 unrelated bulls 50% reliability same EBI

1 bull 90% reliability







EBI±€86





20 unrelated bulls 50% reliability same EBI

1 bull 90% reliability







EBI±€86

**EBI±€193** 



20 unrelated bulls 50% reliability same EBI

1 bull 90% reliability ±€137 ±€167 100 0 200 300 400 500 600 EBI (half)

20 unrelated bulls 50% reliability same EBI

1 bull 90% reliability













±€232



±€248

20 unrelated bulls 50% reliability same EBI

1 bull 90% reliability















7% more variability



0.3% more variability



4% more variability



5% more variability

# Take home message

- Genotyping looks directly at the DNA of an animal
- DNA is randomly inherited
- EBI of parents is a useful predictor of calf EBI
- Genotyping the calf captures what DNA was actually inherited