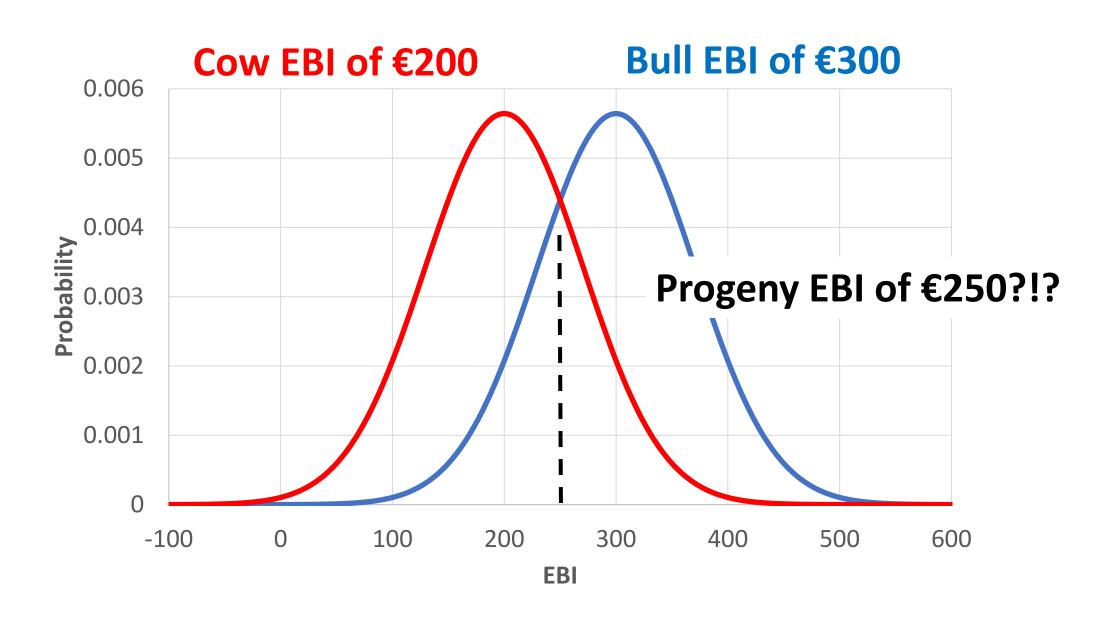

# Breeding Realities: Why You Don't Always Get What You Expect

Donagh Berry
Teagasc, Moorepark

donagh.berry@teagasc.ie

ICBF Breeding & Genetics Conference, Dec 2024







## Variability in sperm of one dairy bull

## Bull EBI of €300



## Variability in eggs of one dairy female

## Cow EBI of €200



# Variability in sperm of one dairy bull



## Variability in parental EBI



# Variability in embryo – EBI



## Two higher reliability full-brothers

### **Etazon Slogan**

#### **Etazon Addison**





9 days difference in calving interval





## Dam versus progeny selection





## Dam versus progeny selection



20 unrelated bulls 50% reliability same EBI

1 bull 90% reliability







EBI±€86





20 unrelated bulls 50% reliability same EBI

1 bull 90% reliability







EBI±€86

**EBI±€193** 



20 unrelated bulls 50% reliability same EBI

1 bull 90% reliability ±€137 ±€167 100 0 200 300 400 500 600 EBI (half)

20 unrelated bulls 50% reliability same EBI

1 bull 90% reliability













±€232



±€248

20 unrelated bulls 50% reliability same EBI

1 bull 90% reliability















7% more variability



0.3% more variability



4% more variability