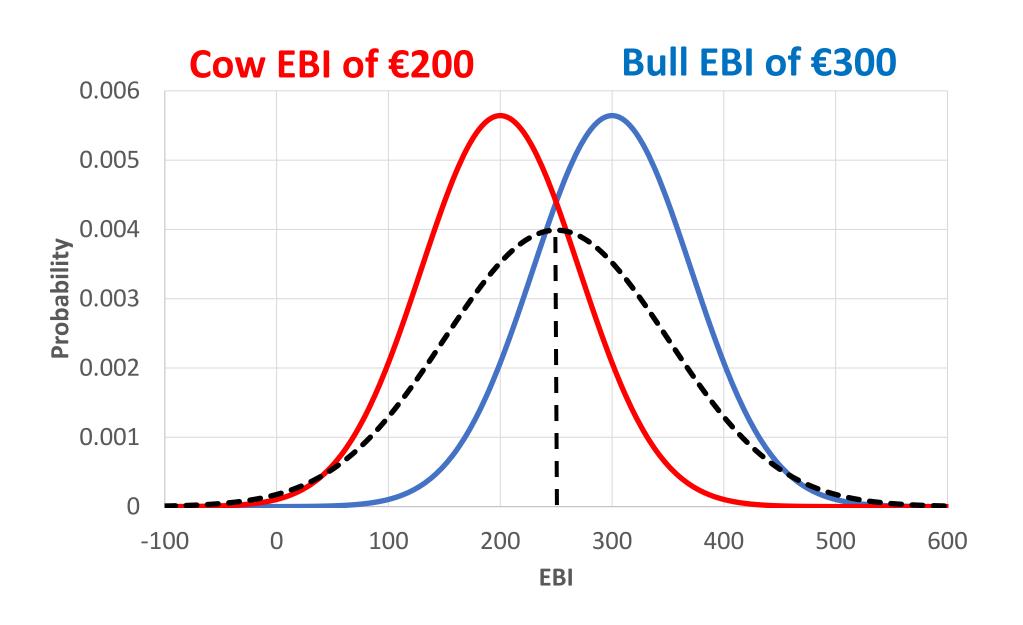

# Breeding Realities: Why You Don't Always Get What You Expect

Donagh Berry
Teagasc, Moorepark

donagh.berry@teagasc.ie

ICBF Breeding & Genetics Conference, Dec 2024







## Variability in sperm of one dairy bull

## Bull EBI of €300



## Variability in eggs of one dairy female

## Cow EBI of €200



# Variability in sperm of one dairy bull



## Variability in parental EBI



# Variability in embryo – EBI



## Two higher reliability full-brothers

### **Etazon Slogan**

#### **Etazon Addison**





9 days difference in calving interval





## Dam versus progeny selection





## Dam versus progeny selection



20 unrelated bulls 50% reliability same EBI

1 bull 90% reliability







EBI±€86





20 unrelated bulls 50% reliability same EBI

1 bull 90% reliability







EBI±€86

**EBI±€193** 



20 unrelated bulls 50% reliability same EBI

1 bull 90% reliability ±€137 ±€167 100 0 200 300 400 500 600 EBI (half)

20 unrelated bulls 50% reliability same EBI

1 bull 90% reliability













±€232



±€248

20 unrelated bulls 50% reliability same EBI

1 bull 90% reliability















7% more variability



0.3% more variability



4% more variability



5% more variability

# Take home