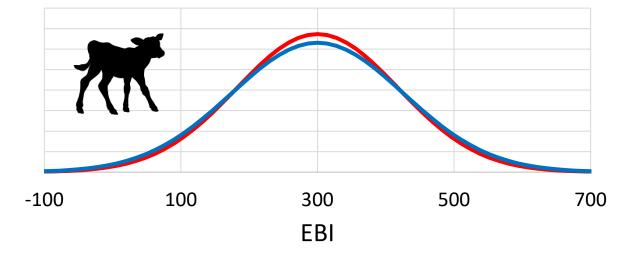

Bull EBI of €300



## Variability in eggs of one dairy female

## Cow EBI of €200



# Variability in sperm of one dairy bull



## Variability in parental EBI



# Variability in embryo – EBI



## Two higher reliability full-brothers

### **Etazon Slogan**

#### **Etazon Addison**





9 days difference in calving interval





## Dam versus progeny selection





## Dam versus progeny selection



20 unrelated bulls 50% reliability same EBI

1 bull 90% reliability







EBI±€86





20 unrelated bulls 50% reliability same EBI

1 bull 90% reliability







EBI±€86

**EBI±€193** 



20 unrelated bulls 50% reliability same EBI

1 bull 90% reliability ±€137 ±€167 100 0 200 300 400 500 600 EBI (half)

20 unrelated bulls 50% reliability same EBI

1 bull 90% reliability













±€232



±€248

20 unrelated bulls 50% reliability same EBI

1 bull 90% reliability















7% more variability



0.3% more variability



4% more variability



5% more variability

# Take home message

- Genotyping looks directly at the DNA of an animal
- DNA is randomly inherited
- EBI of parents is a useful predictor of calf EBI
- Genotyping the calf captures what DNA was actually inherited