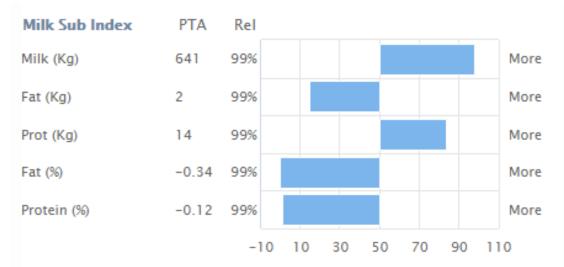

### **Etazon Slogan**

#### **Etazon Addison**

9 days difference in calving interval