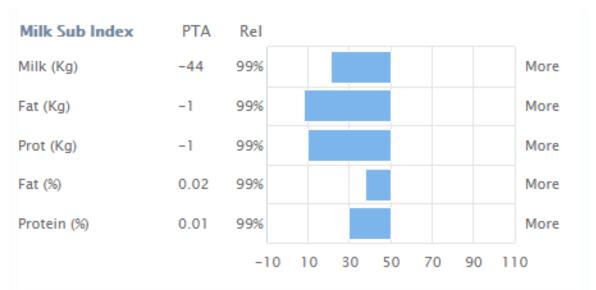

### **Etazon Slogan**

#### **Etazon Addison**

9 days difference in calving interval