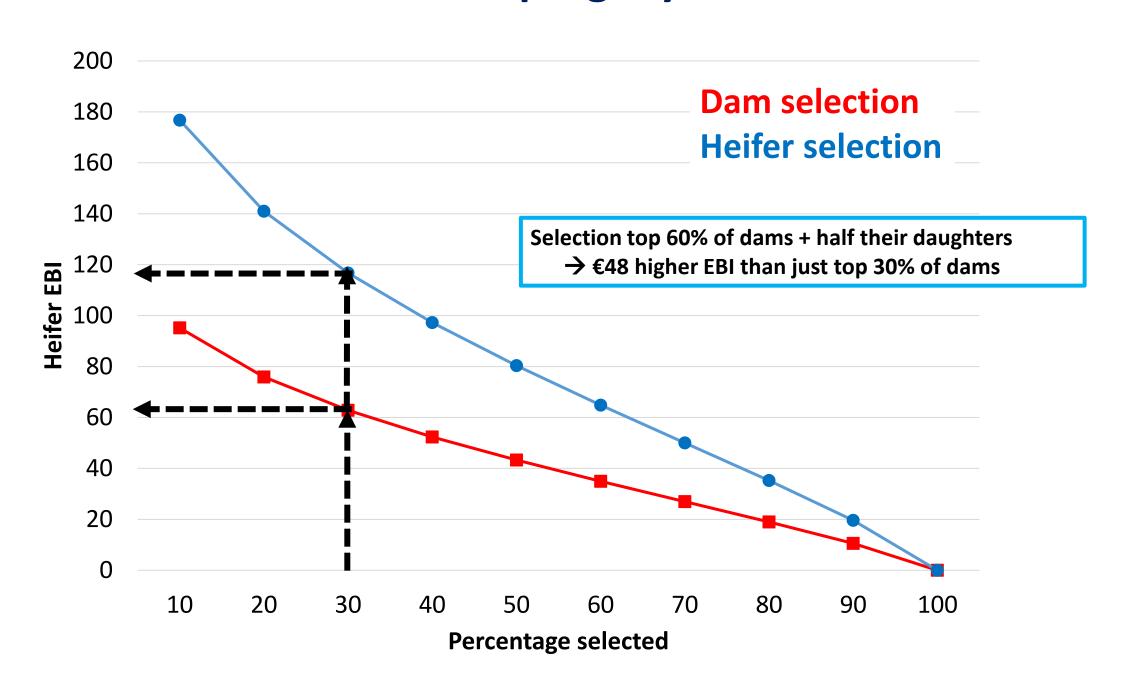

## Dam versus progeny selection

## Dam versus progeny selection

20 unrelated bulls 50% reliability same EBI

1 bull 90% reliability

EBI±€86

20 unrelated bulls 50% reliability same EBI

1 bull 90% reliability

EBI±€86

**EBI±€193** 