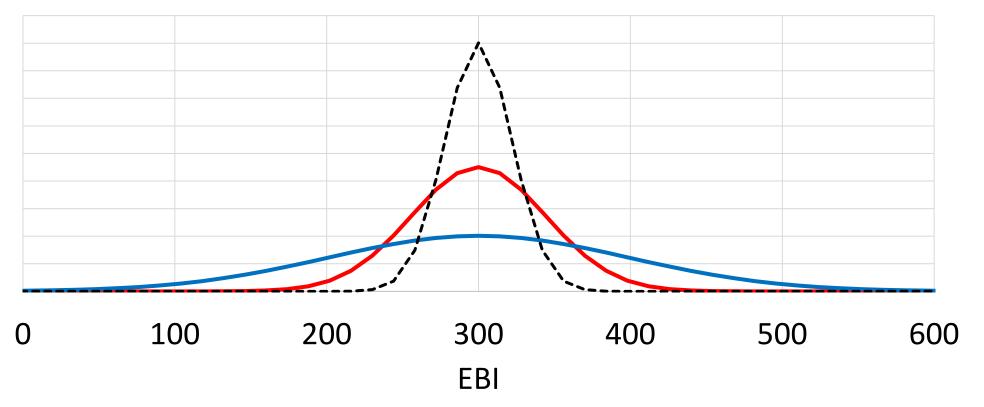

alities: Why You Don't Always Get What You Expect

Donagh Berry
Teagasc, Moorepark

donagh.berry@teagasc.ie

ICBF Breeding & Genetics Conference, Dec 2024







## Variability in sperm of one dairy bull

## Bull EBI of €300



## Variability in eggs of one dairy female

## Cow EBI of €200



# Variability in sperm of one dairy bull



## Variability in parental EBI



# Variability in embryo – EBI



## Two higher reliability full-brothers

### **Etazon Slogan**

#### **Etazon Addison**





9 days difference in calving interval





## Dam versus progeny selection





## Dam versus progeny selection



20 unrelated bulls 50% reliability same EBI

1 bull 90% reliability







EBI±€86





20 unrelated bulls 50% reliability same EBI

1 bull 90% reliability







EBI±€86

**EBI±€193** 



20 unrelated bulls 50% reliability same EBI

1 bull 90% reliability ±€137 ±€167 100 0 200 300 400 500 600 EBI (half)

20 unrelated bulls 50% reliability same EBI

1 bull 90% reliability













±€232



±€248

20 unrelated bulls 50% reliability same EBI

1 bull 90% reliability















7% more variability



0.3% more variability



4% more variability



5% more variability

# Take home message

- Genotyping looks directly at the DNA of an animal
- DNA is randomly inherited
- EBI of parents is a useful predictor of calf EBI
- Genotyping the calf captures what DNA was actually inherited