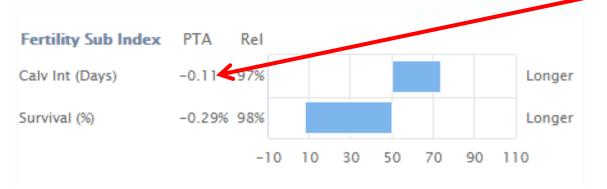

### **Etazon Slogan**

#### **Etazon Addison**

9 days difference in calving interval