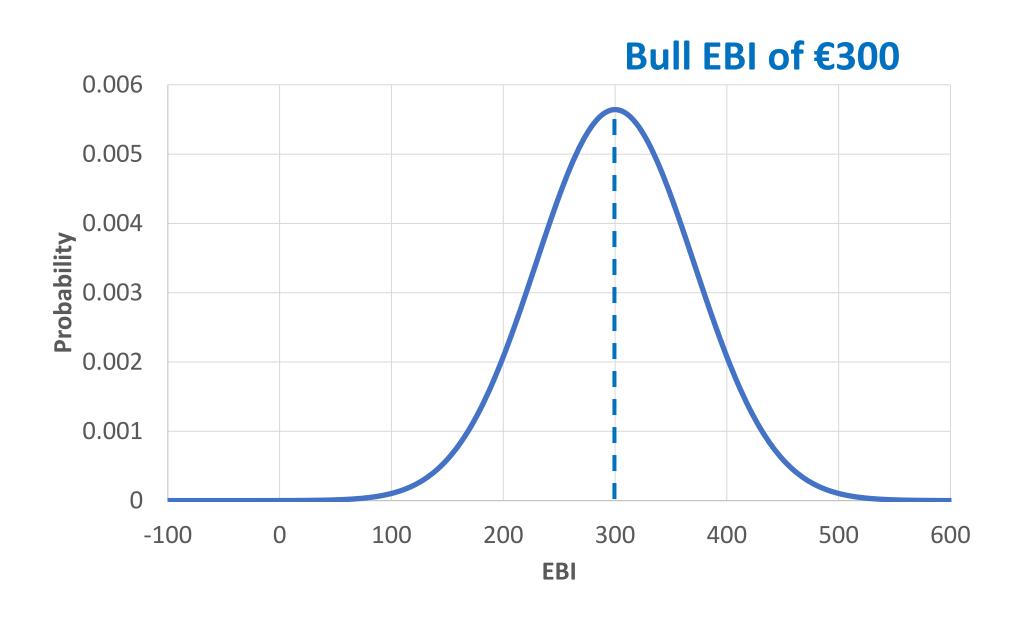

# Breeding Realities: Why You Don't Always Get What You Expect

Donagh Berry
Teagasc, Moorepark

donagh.berry@teagasc.ie

ICBF Breeding & Genetics Conference, Dec 2024







## Variability in sperm of one dairy bull

## Bull EBI of €300



## Variability in eggs of one dairy female

## Cow EBI of €200



# Variability in sperm of one dairy bull



## Variability in parental EBI



# Variability in embryo – EBI



## Two higher reliability full-brothers

### **Etazon Slogan**

#### **Etazon Addison**





9 days difference in calving interval





## Dam versus progeny selection





## Dam versus progeny selection



20 unrelated bulls 50% reliability same EBI

1 bull 90% reliability







EBI±€86





20 unrelated bulls 50% reliability same EBI

1 bull 90% reliability







EBI±€86

**EBI±€193** 



20 unrelated bulls 50% reliability same EBI

1 bull 90% reliability ±€137 ±€167 100 0 200 300 400 500 600 EBI (half)

20 unrelated bulls 50% reliability same EBI

1 bull 90% reliability













±€232



±€248

20 unrelated bulls 50% reliability same EBI

1 bull 90% reliability















7% more variability



0.3% more var